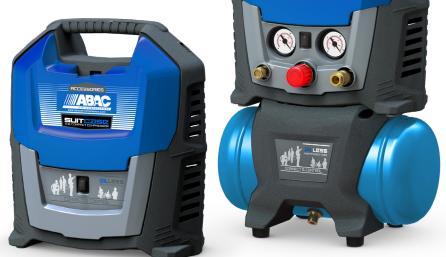

### Suitecase 6 only

Gravity painting

| SUITCASE         | • |
|------------------|---|
| 1.5 HP, 6 liters | , |
|                  |   |

Designed to work efficiently both in vertical and horizontal position.

Extra small sizes are not reflecting the performances of ABAC Suitcase which offers on the contrary important air displacement of 160 l/m, 8 bar pressure and relies on 1,5 HP engine power.

SUITCASE 0 1.5 HP