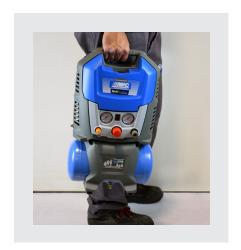

# **Suitcase**

the hand-carry compressor

The hand-carry compressor

## **Suitcase**

ABAC designers have significantly thought about the innovation of Suitcase air compressor. This important step over has been achieved both through high-performances ratio and user-friendliness. The power you are looking for is now at your fingertips.

The times in which you were struggling to bring compressed air where needed are over. Suitcase weighs only 10 kg and can be effortlessly transported with an anti-slip handle everywhere you want.

There is a double set of absorption feet to the point, so that Suitcase can be also placed both vertically and horizontally, being even closer to your requirements.