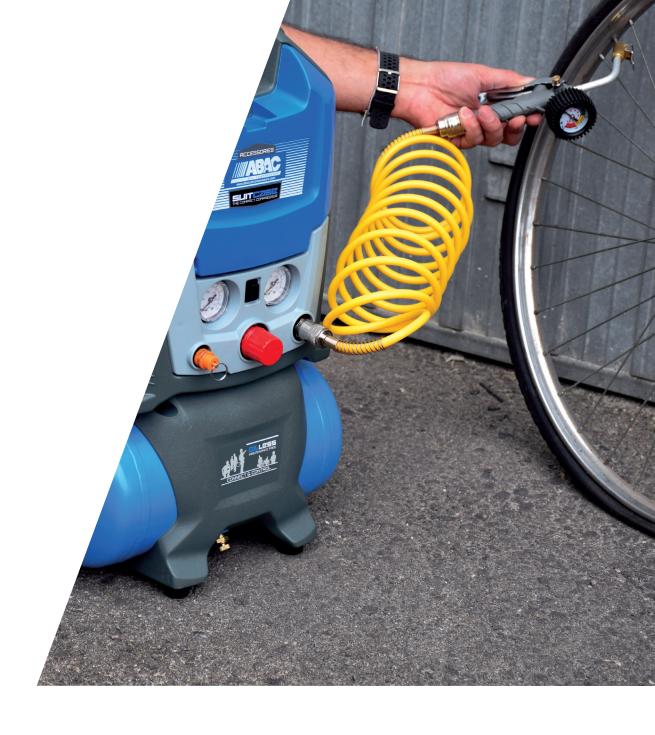

### All models

Inflating

Blowing

Painting

Air/water spraying

Although transportation and ease of use are fundamental, compressed air has to be delivered too and this why you are provided with universal air outlet, a spiral hose included and a vain where to store air-tool.