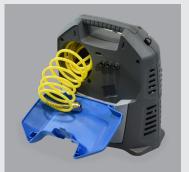

Smart flap for your tools storage. Be always ready.

Spiral hose with universal tools mount.

Extra shock absorber feet for horizontal use.

Ease of use and compactness are the most notable attributes behind new ABAC Suitcase air compressor.

Although transportation and ease of use are fundamental, compressed air has to be delivered too and this why you are provided with universal air outlet, a spiral hose included and a vain where to store air-tool.