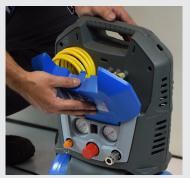

Smart flap for your tools storage. Be always ready.

Spiral hose with universal tools mount.

Extra shock absorber feet for horizontal use.

Ease of use and compactness are the most notable attributes behind new ABAC Suitcase air compressor.

Although transportation and ease of use are fundamental, compressed air has to be delivered too and this why you are provided with universal air outlet, a spiral hose included and a vain where to store air-tool.