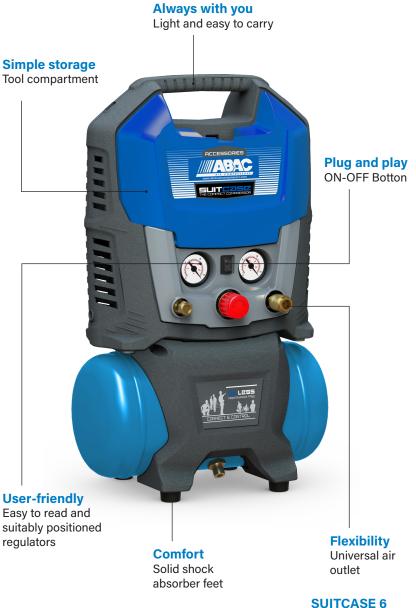

Smart flap for your tools storage. Be always ready.

Spiral hose with universal tools mount.

Extra shock absorber feet for horizontal use.

Ease of use and compactness are the most notable attributes behind new ABAC Suitcase air compressor.

The times in which you were struggling to bring compressed air where needed are over. Suitcase weighs only 10 kg and can be effortlessly transported with an anti-slip handle everywhere you want.

There is a double set of absorption feet to the point, so that Suitcase can be also placed both vertically and horizontally, being even closer to your requirements.

Although transportation and ease of use are fundamental, compressed air has to be delivered too and this why you are provided with universal air outlet, a spiral hose included and a vain where to store air-tool.