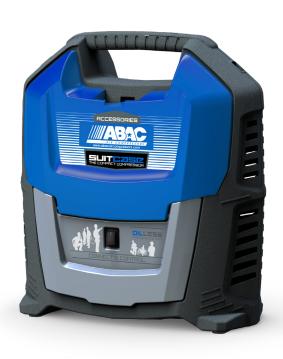

## **Suitcase**

ABAC designers have significantly thought about the innovation of Suitcase air compressor. This important step over has been achieved both through high-performances ratio and user-friendliness. The power you are looking for is now at your fingertips.

The times in which you were struggling to bring compressed air where needed are over. Suitcase weighs only 10 kg and can be effortlessly transported with an anti-slip handle everywhere you want.

There is a double set of absorption feet to the point, so that Suitcase can be also placed both vertically and horizontally, being even closer to your requirements.

Extra small sizes are not reflecting the performances of ABAC Suitcase which offers on the contrary important air displacement of 160 l/m, 8 bar pressure and relies on 1,5 HP engine power.

SUITCASE 0 1.5 HP