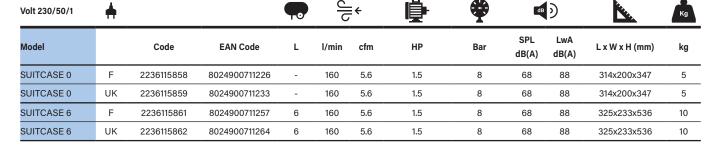

Extra small sizes are not reflecting the performances of ABAC Suitcase which offers on the contrary important air displacement of 160 l/m, 8 bar pressure and relies on 1,5 HP engine power.

SUITCASE 0 1.5 HP