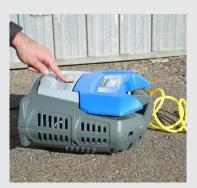

# **Suitcase**

the hand-carry compressor

The hand-carry compressor

The times in which you were struggling to bring compressed air where needed are over. Suitcase weighs only 10 kg and can be effortlessly transported with an anti-slip handle everywhere you want.

There is a double set of absorption feet to the point, so that Suitcase can be also placed both vertically and horizontally, being even closer to your requirements.