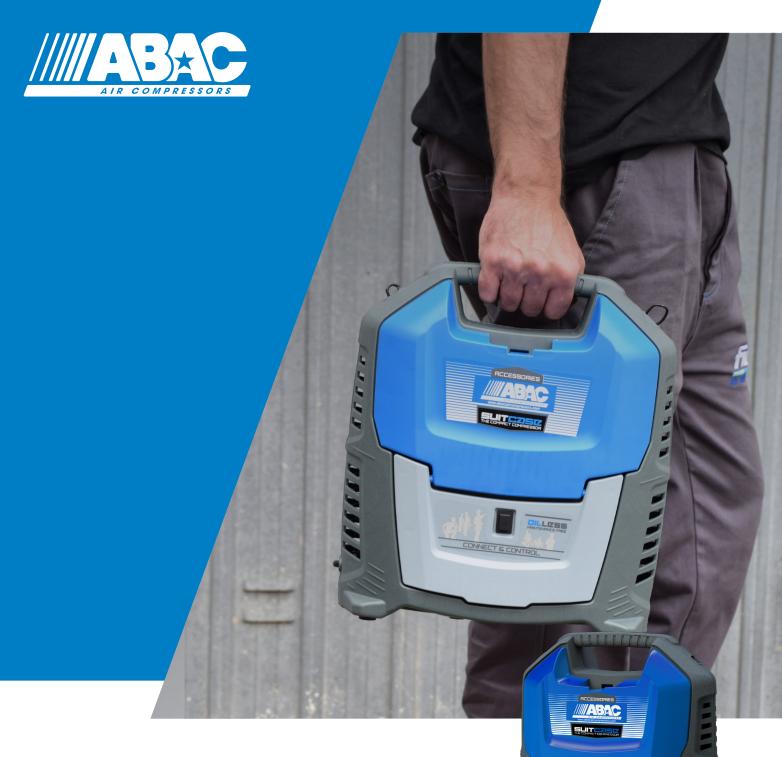

# **Suitcase**

the hand-carry compressor

The hand-carry compressor

## **Suitcase**

ABAC designers have significantly thought about the innovation of Suitcase air compressor. This important step over has been achieved both through high-performances ratio and user-friendliness. The power you are looking for is now at your fingertips.

The times in which you were struggling to bring compressed air where needed are over. Suitcase weighs only 10 kg and can be effortlessly transported with an anti-slip handle everywhere you want.

There is a double set of absorption feet to the point, so that Suitcase can be also placed both vertically and horizontally, being even closer to your requirements.