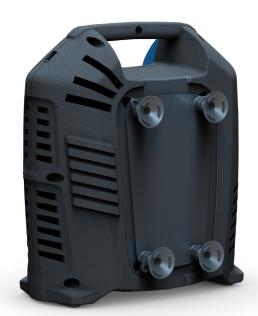

Smart flap for your tools storage. Be always ready.

Spiral hose with universal tools mount.

Extra shock absorber feet for horizontal use.

Ease of use and compactness are the most notable attributes behind new ABAC Suitcase air compressor.

The times in which you were struggling to bring compressed air where needed are over. Suitcase weighs only 10 kg and can be effortlessly transported with an anti-slip handle everywhere you want.

There is a double set of absorption feet to the point, so that Suitcase can be also placed both vertically and horizontally, being even closer to your requirements.